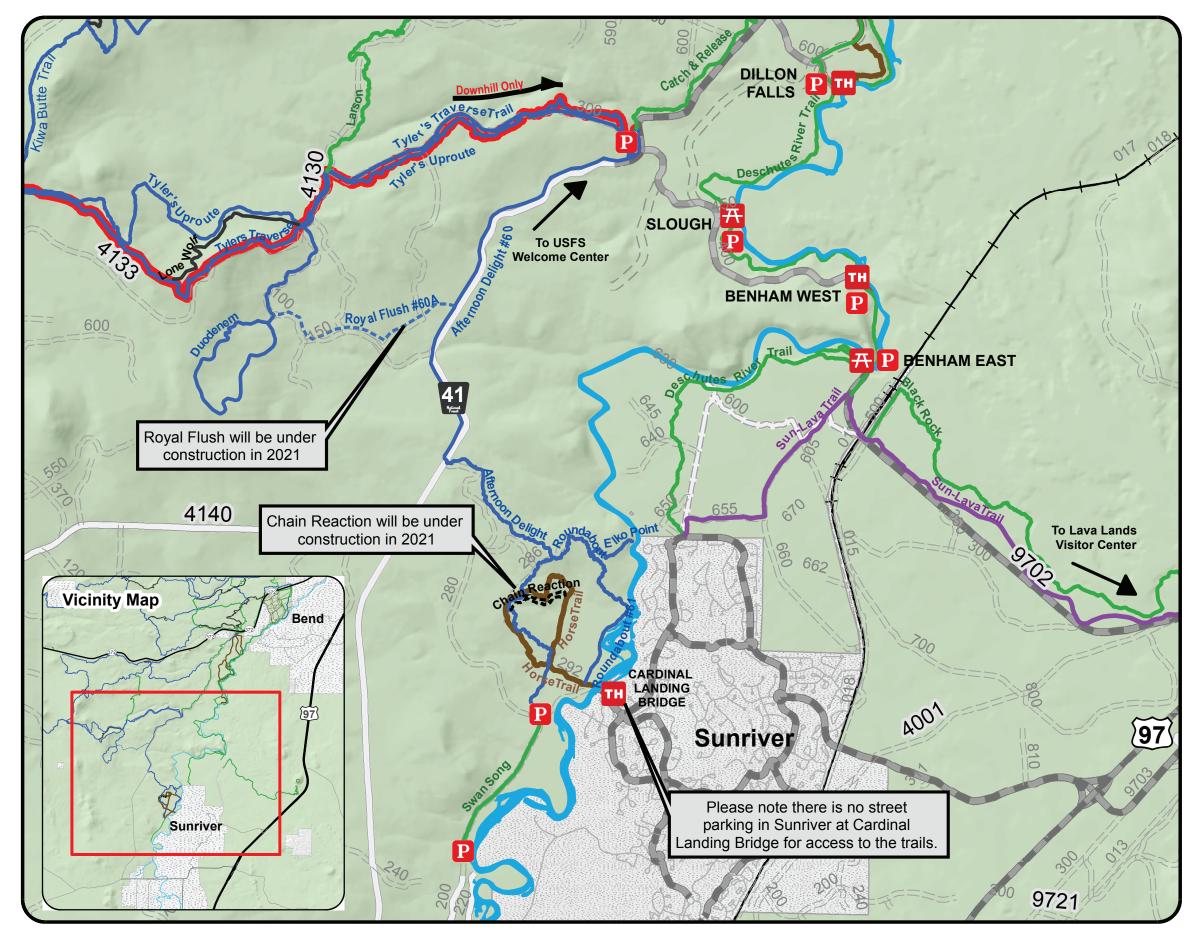

## Welcome to the

## Deschutes National Forest



For questions and comments about the trails in this area, call 541-383-4000





The Forest Service cannot assure the reliability or suitability of this information for any particular purpose. Original data elements were compiled from various sources. Spatial information may not meet National Map Accuracy standards. This information may be updated, corrected, or otherwise modified without notification. For additional information abouth this data, contact the Deschutes National Forest at 541-383-5300.



Trails Maintained in partnership with the Central Oregon Trail Alliance.



## **Sunriver Trails**