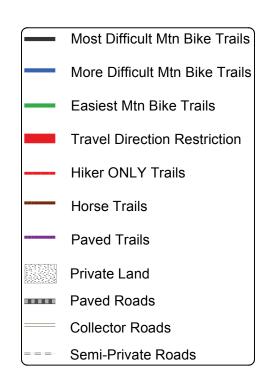

## Welcome to the

## Deschutes National Forest



For questions and comments about the trails in this area, call 541-383-4000





The Forest Service cannot assure the reliability or suitability of this information for any particular purpose. Original data elements were compiled from various sources. Spatial information may not meet National Map Accuracy standards. This information may be updated, corrected, or otherwise modified without notification. For additional information abouth this data, contact the Deschutes National Forest at 541-383-5300.



Trails Maintained in partnership with the Central Oregon Trail Alliance.



## **Sunriver Trails**